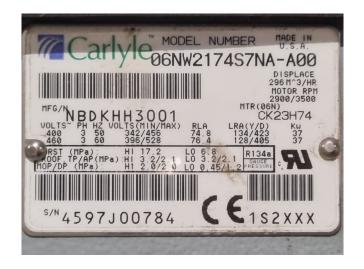

## **Specifications**

| Brand                | Carrier              |
|----------------------|----------------------|
| Туре                 | 30 HXC 115           |
| Product type         | Water Cooled Chiller |
| Capacity kW          | 404,0                |
| Capacity Tons        | 114,9                |
| Refrigerant          | Freon                |
| Refrigerant Type     | R134A                |
| Weight in kg.        | 2.785                |
| Sizes                | 4000x1100x1900 mm    |
|                      | (LxWxH)              |
| Compressor(s) type & | 1 Carrier            |
| model                | 06NW2250S7NA & 1     |
|                      | Carrier 06NW2174S7NA |
| Display              | Carrier display      |

#### **Used Carrier 30 HXC 115**

Used Carrier 30 HXC 115 water cooled chiller on R134A. Complete with 1 Carrier 06NW2250S7NA & 1 Carrier 06NW2174S7NA screw compressors, shell and tube as evaporator with a water volume of 81 liters, Carrier 09RX2095 shell and tube as condenser with a water volume of 89 liters and a Carrier display.