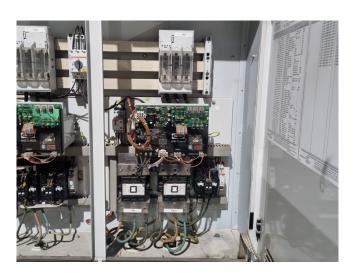

#### **Used Carrier 30 HXC 115**

Used Carrier 30 HXC 115 water cooled chiller on R134A. Complete with 1 Carrier 06NW2250S7NA & 1 Carrier 06NW2174S7NA screw compressors, shell and tube as evaporator with a water volume of 81 liters, Carrier 09RX2095 shell and tube as condenser with a water volume of 89 liters and a Carrier display.

\*All components of this used chiller will be tested on adequate performance, leak free condition (condensing blocks), compressors, fans, control panel, and so forth). Choosing HOSBV means buying with warranty. We perform an industrial cleaning. \*If requested we are happy to arrange your shipment.