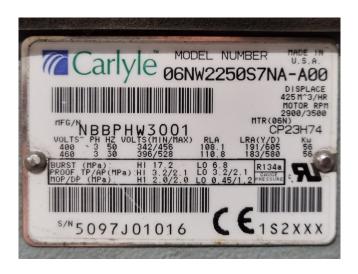

## **Specifications**

| Brand                | Carrier              |
|----------------------|----------------------|
| Туре                 | 30 HXC 115           |
| Product type         | Water Cooled Chiller |
| Capacity kW          | 404,0                |
| Capacity Tons        | 114,9                |
| Refrigerant          | Freon                |
| Refrigerant Type     | R134A                |
| Weight in kg.        | 2.785                |
| Sizes                | 4000x1100x1900 mm    |
|                      | (LxWxH)              |
| Compressor(s) type & | 1 Carrier            |
| model                | 06NW2250S7NA & 1     |
|                      | Carrier 06NW2174S7NA |
| Display              | Carrier display      |

#### **Used Carrier 30 HXC 115**

Used Carrier 30 HXC 115 water cooled chiller on R134A. Complete with 1 Carrier 06NW2250S7NA & 1 Carrier 06NW2174S7NA screw compressors, shell and tube as evaporator with a water volume of 81 liters, Carrier 09RX2095 shell and tube as condenser with a water volume of 89 liters and a Carrier display.