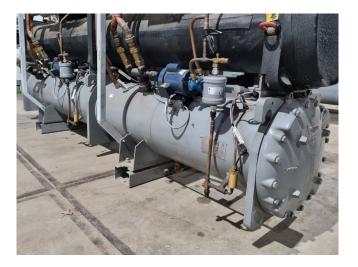

#### **Used Carrier 30 HXC 115**

Used Carrier 30 HXC 115 water cooled chiller on R134A. Complete with 1 Carrier 06NW2250S7NA & 1 Carrier 06NW2174S7NA screw compressors, shell and tube as evaporator with a water volume of 81 liters, Carrier 09RX2095 shell and tube as condenser with a water volume of 89 liters and a Carrier display.