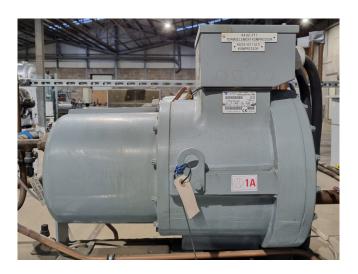

#### **Used Carrier 30 HXC 115**

Used Carrier 30 HXC 115 water cooled chiller on R134A. Complete with 1 Carrier 06NW2250S7NA & 1 Carrier 06NW2174S7NA screw compressors, shell and tube as evaporator with a water volume of 81 liters, Carrier 09RX2095 shell and tube as condenser with a water volume of 89 liters and a Carrier display.