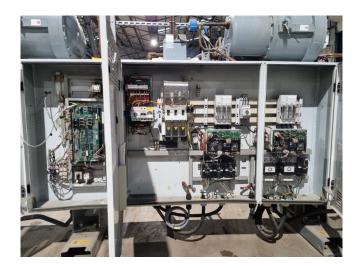

#### **Used Carrier 30 HXC 115**

Used Carrier 30 HXC 115 water cooled chiller on R134A. Complete with 1 Carrier 06NW2250S7NA & 1 Carrier 06NW2174S7NA screw compressors, shell and tube as evaporator with a water volume of 81 liters, Carrier 09RX2095 shell and tube as condenser with a water volume of 89 liters and a Carrier display.

\*All components of this used chiller will be tested on adequate performance, leak free condition (condensing blocks), compressors, fans, control panel, and so forth). Choosing HOSBV means buying with warranty. We perform an industrial cleaning. \*If requested we are happy to arrange your shipment.