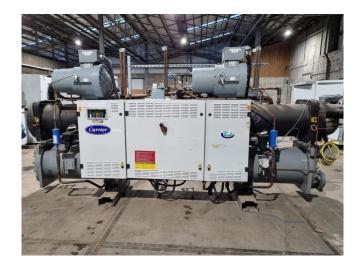

#### **Used Carrier 30 HXC 115**

Used Carrier 30 HXC 115 water cooled chiller on R134A. Complete with 1 Carrier 06NW2250S7NA & 1 Carrier 06NW2174S7NA screw compressors, shell and tube as evaporator with a water volume of 81 liters, Carrier 09RX2095 shell and tube as condenser with a water volume of 89 liters and a Carrier display.