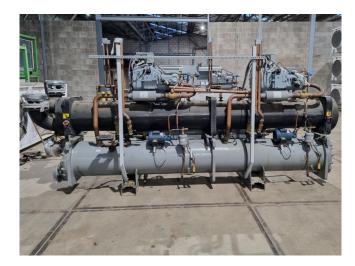

#### **Used Carrier 30 HXC 115**

Used Carrier 30 HXC 115 water cooled chiller on R134A. Complete with 1 Carrier 06NW2250S7NA & 1 Carrier 06NW2174S7NA screw compressors, shell and tube as evaporator with a water volume of 81 liters, Carrier 09RX2095 shell and tube as condenser with a water volume of 89 liters and a Carrier display.