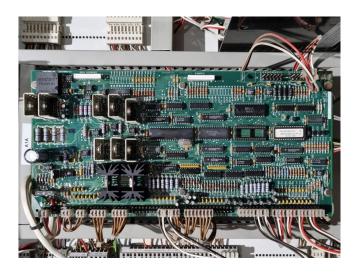

#### **Used Carrier 30 HXC 115**

Used Carrier 30 HXC 115 water cooled chiller on R134A. Complete with 1 Carrier 06NW2250S7NA & 1 Carrier 06NW2174S7NA screw compressors, shell and tube as evaporator with a water volume of 81 liters, Carrier 09RX2095 shell and tube as condenser with a water volume of 89 liters and a Carrier display.

\*All components of this used chiller will be tested on adequate performance, leak free condition (condensing blocks), compressors, fans, control panel, and so forth). Choosing HOSBV means buying with warranty. We perform an industrial cleaning. \*If requested we are happy to arrange your shipment.