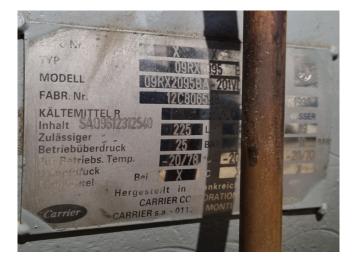

## **Specifications**

| Brand                | Carrier              |
|----------------------|----------------------|
| Туре                 | 30 HXC 115           |
| Product type         | Water Cooled Chiller |
| Capacity kW          | 404,0                |
| Capacity Tons        | 114,9                |
| Refrigerant          | Freon                |
| Refrigerant Type     | R134A                |
| Weight in kg.        | 2.785                |
| Sizes                | 4000x1100x1900 mm    |
|                      | (LxWxH)              |
| Compressor(s) type & | 1 Carrier            |
| model                | 06NW2250S7NA & 1     |
|                      | Carrier 06NW2174S7NA |
| Display              | Carrier display      |

#### **Used Carrier 30 HXC 115**

Used Carrier 30 HXC 115 water cooled chiller on R134A. Complete with 1 Carrier 06NW2250S7NA & 1 Carrier 06NW2174S7NA screw compressors, shell and tube as evaporator with a water volume of 81 liters, Carrier 09RX2095 shell and tube as condenser with a water volume of 89 liters and a Carrier display.