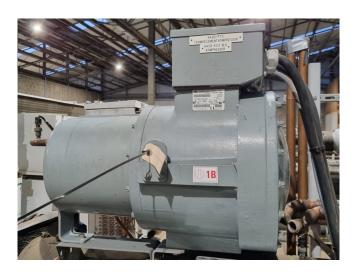

#### **Used Carrier 30 HXC 115**

Used Carrier 30 HXC 115 water cooled chiller on R134A. Complete with 1 Carrier 06NW2250S7NA & 1 Carrier 06NW2174S7NA screw compressors, shell and tube as evaporator with a water volume of 81 liters, Carrier 09RX2095 shell and tube as condenser with a water volume of 89 liters and a Carrier display.