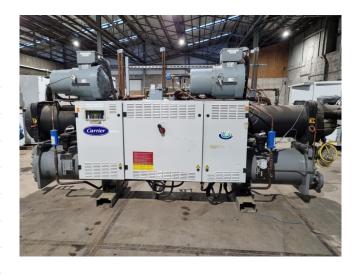

#### **Used Carrier 30 HXC 115**

Used Carrier 30 HXC 115 water cooled chiller on R134A. Complete with 1 Carrier 06NW2250S7NA & 1 Carrier 06NW2174S7NA screw compressors, shell and tube as evaporator with a water volume of 81 liters, Carrier 09RX2095 shell and tube as condenser with a water volume of 89 liters and a Carrier display.