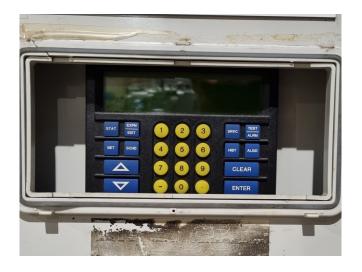

#### **Used Carrier 30 HXC 115**

Used Carrier 30 HXC 115 water cooled chiller on R134A. Complete with 1 Carrier 06NW2250S7NA & 1 Carrier 06NW2174S7NA screw compressors, shell and tube as evaporator with a water volume of 81 liters, Carrier 09RX2095 shell and tube as condenser with a water volume of 89 liters and a Carrier display.