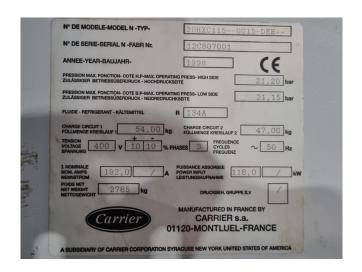

## **Specifications**

| Brand                | Carrier              |
|----------------------|----------------------|
| Туре                 | 30 HXC 115           |
| Product type         | Water Cooled Chiller |
| Capacity kW          | 404,0                |
| Capacity Tons        | 114,9                |
| Refrigerant          | Freon                |
| Refrigerant Type     | R134A                |
| Weight in kg.        | 2.785                |
| Sizes                | 4000x1100x1900 mm    |
|                      | (LxWxH)              |
| Compressor(s) type & | 1 Carrier            |
| model                | 06NW2250S7NA & 1     |
|                      | Carrier 06NW2174S7NA |
| Display              | Carrier display      |

#### **Used Carrier 30 HXC 115**

Used Carrier 30 HXC 115 water cooled chiller on R134A. Complete with 1 Carrier 06NW2250S7NA & 1 Carrier 06NW2174S7NA screw compressors, shell and tube as evaporator with a water volume of 81 liters, Carrier 09RX2095 shell and tube as condenser with a water volume of 89 liters and a Carrier display.