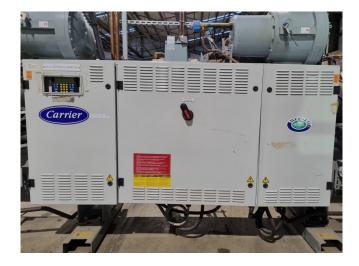

## **Specifications**

| Brand                | Carrier              |
|----------------------|----------------------|
| Туре                 | 30 HXC 115           |
| Product type         | Water Cooled Chiller |
| Capacity kW          | 404,0                |
| Capacity Tons        | 114,9                |
| Refrigerant          | Freon                |
| Refrigerant Type     | R134A                |
| Weight in kg.        | 2.785                |
| Sizes                | 4000x1100x1900 mm    |
|                      | (LxWxH)              |
| Compressor(s) type & | 1 Carrier            |
| model                | 06NW2250S7NA & 1     |
|                      | Carrier 06NW2174S7NA |
| Display              | Carrier display      |

#### **Used Carrier 30 HXC 115**

Used Carrier 30 HXC 115 water cooled chiller on R134A. Complete with 1 Carrier 06NW2250S7NA & 1 Carrier 06NW2174S7NA screw compressors, shell and tube as evaporator with a water volume of 81 liters, Carrier 09RX2095 shell and tube as condenser with a water volume of 89 liters and a Carrier display.