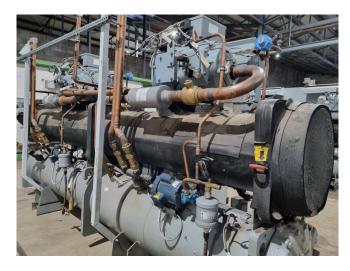

#### **Used Carrier 30 HXC 115**

Used Carrier 30 HXC 115 water cooled chiller on R134A. Complete with 1 Carrier 06NW2250S7NA & 1 Carrier 06NW2174S7NA screw compressors, shell and tube as evaporator with a water volume of 81 liters, Carrier 09RX2095 shell and tube as condenser with a water volume of 89 liters and a Carrier display.